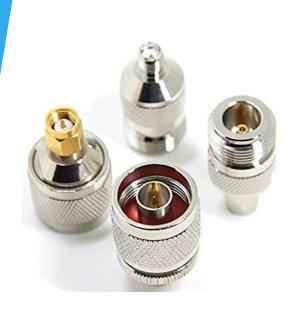

#### **Capabilities**

- We have in house capabilities of manufacturing
- 1) Brass fittings parts (Elbow, Tee, Male-Female Connector, Coupling Cap etc.)
- 2) CNC Turning parts
- 3) Brass Electrical Component
- 4) SMA Connector, UHF Connector, N Connector
- 5) F-Type Audio-video Connector, TNC Connector, BNC Connector
- 6) Gas & Fittings Component
- 7) Sheet metal Component
- 8) Rubber & Plastic Component
- 9) Brass, SS, MS Fasteners (Nut, Bolt, Screw)
- 10) Brass Insert
- 11) Bass Neutral link
- 12) Battery Terminals (PCB Terminal)
- 13) Brass Transformer Parts
- 14) Brass Nozzle
- 15) Brass Gas Burner

• Brass Fittings Part

CNC Turning Part

• CNC Turning Part

• Brass Electrical Component

• SMA Connector, UHF Connector, N Connector

F-Type Audio-video Connector, TNC Connector, BNC Connector

Gas & Fittings Component