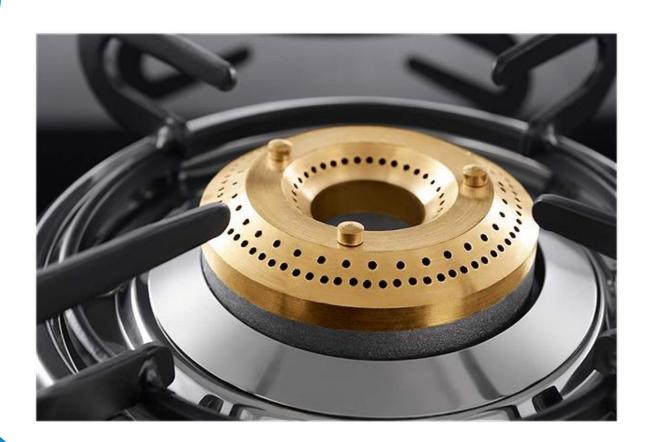

#### **Capabilities**

- We have in house capabilities of manufacturing
- 1) Brass fittings parts (Elbow, Tee, Male-Female Connector, Coupling Cap etc.)
- 2) CNC Turning parts
- 3) Brass Electrical Component
- 4) SMA Connector, UHF Connector, N Connector
- 5) F-Type Audio-video Connector, TNC Connector, BNC Connector
- 6) Gas & Fittings Component
- 7) Sheet metal Component
- 8) Rubber & Plastic Component
- 9) Brass, SS, MS Fasteners (Nut, Bolt, Screw)
- 10) Brass Insert
- 11) Bass Neutral link
- 12) Battery Terminals (PCB Terminal)
- 13) Brass Transformer Parts
- 14) Brass Nozzle
- 15) Brass Gas Burner

#### • Brass Nozzle

• Brass Gas Burner