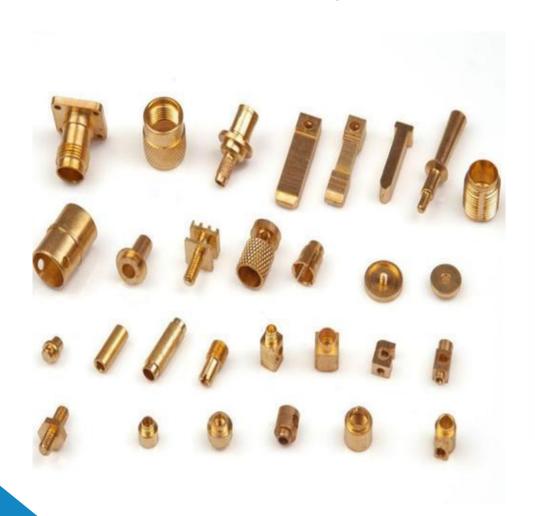

#### **Capabilities**

- We have in house capabilities of manufacturing
- 1) Brass fittings parts (Elbow, Tee, Male-Female Connector, Coupling Cap etc.)
- 2) CNC Turning parts
- 3) Brass Electrical Component
- 4) SMA Connector, UHF Connector, N Connector
- 5) F-Type Audio-video Connector, TNC Connector, BNC Connector
- 6) Gas & Fittings Component
- 7) Sheet metal Component
- 8) Rubber & Plastic Component
- 9) Brass, SS, MS Fasteners (Nut, Bolt, Screw)
- 10) Brass Insert
- 11) Bass Neutral link
- 12) Battery Terminals (PCB Terminal)
- 13) Brass Transformer Parts
- 14) Brass Nozzle
- 15) Brass Gas Burner

• Gas & Fittings Component

R

• Sheet metal Component

• Rubber & Plastic Component

Brass, SS, MS – Fasteners (Nut, Bolt, Screw)

R

• Brass Insert

• Brass Nuterlink

R

• Battery Terminals (PCB Terminal)

R

• Brass Transformer Parts