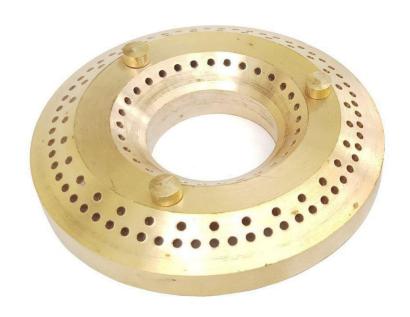

#### **Capabilities**

- We have in house capabilities of manufacturing
- 1) Brass fittings parts (Elbow, Tee, Male-Female Connector, Coupling Cap etc.)
- 2) CNC Turning parts
- 3) Brass Electrical Component
- 4) SMA Connector, UHF Connector, N Connector
- 5) F-Type Audio-video Connector, TNC Connector, BNC Connector
- 6) Gas & Fittings Component
- 7) Sheet metal Component
- 8) Rubber & Plastic Component
- 9) Brass, SS, MS Fasteners (Nut, Bolt, Screw)
- 10) Brass Insert
- 11) Bass Neutral link
- 12) Battery Terminals (PCB Terminal)
- 13) Brass Transformer Parts
- 14) Brass Nozzle
- 15) Brass Gas Burner

#### • Brass Nozzle

• Brass Gas Burner