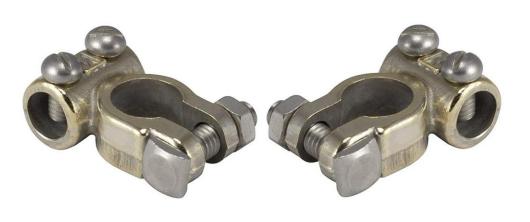

#### **Capabilities**

- We have in house capabilities of manufacturing
- 1) Brass fittings parts (Elbow, Tee, Male-Female Connector, Coupling Cap etc.)
- 2) CNC Turning parts
- 3) Brass Electrical Component
- 4) SMA Connector, UHF Connector, N Connector
- 5) F-Type Audio-video Connector, TNC Connector, BNC Connector
- 6) Gas & Fittings Component
- 7) Sheet metal Component
- 8) Rubber & Plastic Component
- 9) Brass, SS, MS Fasteners (Nut, Bolt, Screw)
- 10) Brass Insert
- 11) Bass Neutral link
- 12) Battery Terminals (PCB Terminal)
- 13) Brass Transformer Parts
- 14) Brass Nozzle
- 15) Brass Gas Burner

R

• Battery Terminals (PCB Terminal)

R

• Brass Transformer Parts