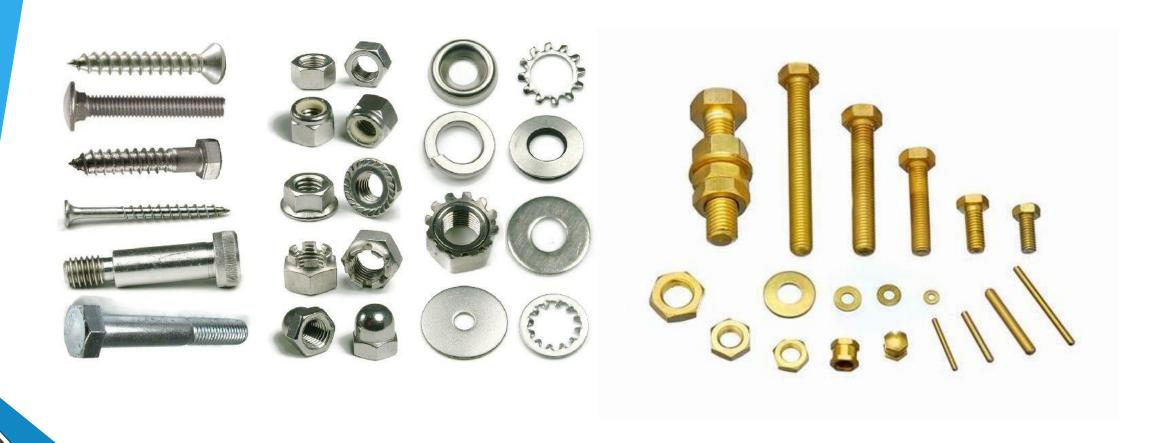

• Gas & Fittings Component

R

• Sheet metal Component

• Rubber & Plastic Component

Brass, SS, MS – Fasteners (Nut, Bolt, Screw)

R

• Brass Insert

• Brass Nuterlink