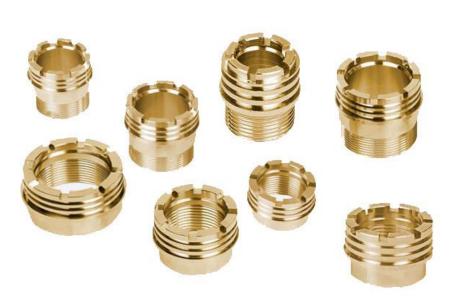

#### **Capabilities**

- We have in house capabilities of manufacturing
- 1) Brass fittings parts (Elbow, Tee, Male-Female Connector, Coupling Cap etc.)
- 2) CNC Turning parts
- 3) Brass Electrical Component
- 4) SMA Connector, UHF Connector, N Connector
- 5) F-Type Audio-video Connector, TNC Connector, BNC Connector
- 6) Gas & Fittings Component
- 7) Sheet metal Component
- 8) Rubber & Plastic Component
- 9) Brass, SS, MS Fasteners (Nut, Bolt, Screw)
- 10) Brass Insert
- 11) Bass Neutral link
- 12) Battery Terminals (PCB Terminal)
- 13) Brass Transformer Parts
- 14) Brass Nozzle
- 15) Brass Gas Burner

• Brass Fittings Part

CNC Turning Part

• CNC Turning Part

• Brass Electrical Component

• SMA Connector, UHF Connector, N Connector

F-Type Audio-video Connector, TNC Connector, BNC Connector

Gas & Fittings Component