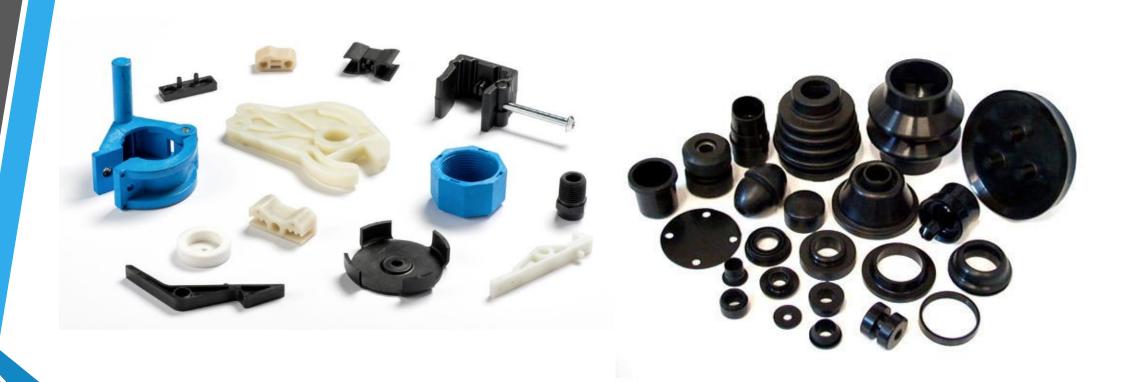

• Gas & Fittings Component

R

• Sheet metal Component

• Rubber & Plastic Component

Brass, SS, MS – Fasteners (Nut, Bolt, Screw)

R

• Brass Insert

• Brass Nuterlink