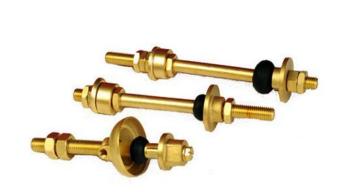

#### **Capabilities**

- We have in house capabilities of manufacturing
- 1) Brass fittings parts (Elbow, Tee, Male-Female Connector, Coupling Cap etc.)
- 2) CNC Turning parts
- 3) Brass Electrical Component
- 4) SMA Connector, UHF Connector, N Connector
- 5) F-Type Audio-video Connector, TNC Connector, BNC Connector
- 6) Gas & Fittings Component
- 7) Sheet metal Component
- 8) Rubber & Plastic Component
- 9) Brass, SS, MS Fasteners (Nut, Bolt, Screw)
- 10) Brass Insert
- 11) Bass Neutral link
- 12) Battery Terminals (PCB Terminal)
- 13) Brass Transformer Parts
- 14) Brass Nozzle
- 15) Brass Gas Burner

• Gas & Fittings Component

R

• Sheet metal Component

• Rubber & Plastic Component

Brass, SS, MS – Fasteners (Nut, Bolt, Screw)

R

• Brass Insert

• Brass Nuterlink