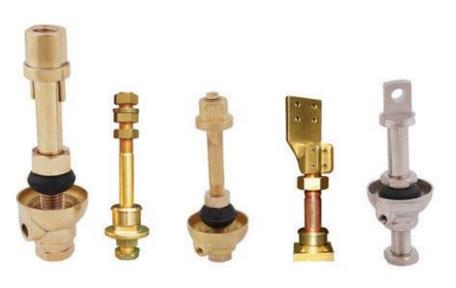

#### **Capabilities**

- We have in house capabilities of manufacturing
- 1) Brass fittings parts (Elbow, Tee, Male-Female Connector, Coupling Cap etc.)
- 2) CNC Turning parts
- 3) Brass Electrical Component
- 4) SMA Connector, UHF Connector, N Connector
- 5) F-Type Audio-video Connector, TNC Connector, BNC Connector
- 6) Gas & Fittings Component
- 7) Sheet metal Component
- 8) Rubber & Plastic Component
- 9) Brass, SS, MS Fasteners (Nut, Bolt, Screw)
- 10) Brass Insert
- 11) Bass Neutral link
- 12) Battery Terminals (PCB Terminal)
- 13) Brass Transformer Parts
- 14) Brass Nozzle
- 15) Brass Gas Burner

• Gas & Fittings Component

R

• Sheet metal Component

• Rubber & Plastic Component

Brass, SS, MS – Fasteners (Nut, Bolt, Screw)

R

• Brass Insert

• Brass Nuterlink

R

• Battery Terminals (PCB Terminal)

R

• Brass Transformer Parts