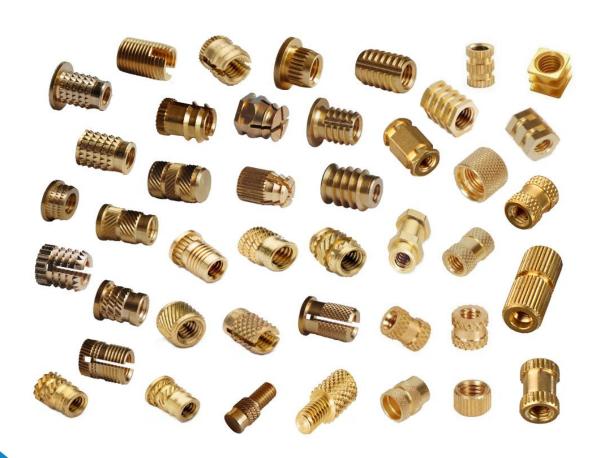

#### **Capabilities**

- We have in house capabilities of manufacturing
- 1) Brass fittings parts (Elbow, Tee, Male-Female Connector, Coupling Cap etc.)
- 2) CNC Turning parts
- 3) Brass Electrical Component
- 4) SMA Connector, UHF Connector, N Connector
- 5) F-Type Audio-video Connector, TNC Connector, BNC Connector
- 6) Gas & Fittings Component
- 7) Sheet metal Component
- 8) Rubber & Plastic Component
- 9) Brass, SS, MS Fasteners (Nut, Bolt, Screw)
- 10) Brass Insert
- 11) Bass Neutral link
- 12) Battery Terminals (PCB Terminal)
- 13) Brass Transformer Parts
- 14) Brass Nozzle
- 15) Brass Gas Burner

• Brass Fittings Part

CNC Turning Part

• CNC Turning Part

• Brass Electrical Component

• SMA Connector, UHF Connector, N Connector

F-Type Audio-video Connector, TNC Connector, BNC Connector

Gas & Fittings Component

• Gas & Fittings Component

R

• Sheet metal Component

• Rubber & Plastic Component

Brass, SS, MS – Fasteners (Nut, Bolt, Screw)

R

• Brass Insert

• Brass Nuterlink