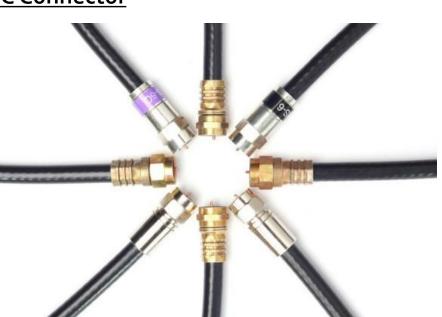

#### **Capabilities**

- We have in house capabilities of manufacturing
- 1) Brass fittings parts (Elbow, Tee, Male-Female Connector, Coupling Cap etc.)
- 2) CNC Turning parts
- 3) Brass Electrical Component
- 4) SMA Connector, UHF Connector, N Connector
- 5) F-Type Audio-video Connector, TNC Connector, BNC Connector
- 6) Gas & Fittings Component
- 7) Sheet metal Component
- 8) Rubber & Plastic Component
- 9) Brass, SS, MS Fasteners (Nut, Bolt, Screw)
- 10) Brass Insert
- 11) Bass Neutral link
- 12) Battery Terminals (PCB Terminal)
- 13) Brass Transformer Parts
- 14) Brass Nozzle
- 15) Brass Gas Burner

• Brass Fittings Part

CNC Turning Part

• CNC Turning Part

• Brass Electrical Component

• SMA Connector, UHF Connector, N Connector

F-Type Audio-video Connector, TNC Connector, BNC Connector

Gas & Fittings Component