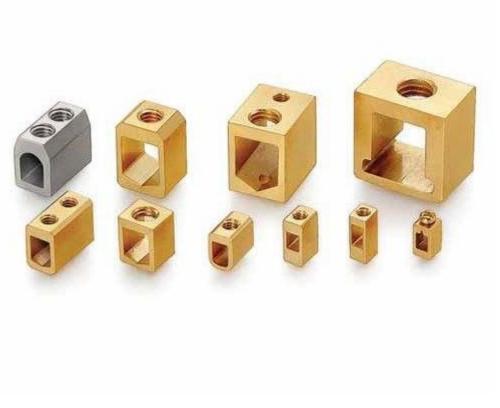

#### **Capabilities**

- We have in house capabilities of manufacturing
- 1) Brass fittings parts (Elbow, Tee, Male-Female Connector, Coupling Cap etc.)
- 2) CNC Turning parts
- 3) Brass Electrical Component
- 4) SMA Connector, UHF Connector, N Connector
- 5) F-Type Audio-video Connector, TNC Connector, BNC Connector
- 6) Gas & Fittings Component
- 7) Sheet metal Component
- 8) Rubber & Plastic Component
- 9) Brass, SS, MS Fasteners (Nut, Bolt, Screw)
- 10) Brass Insert
- 11) Bass Neutral link
- 12) Battery Terminals (PCB Terminal)
- 13) Brass Transformer Parts
- 14) Brass Nozzle
- 15) Brass Gas Burner

• Gas & Fittings Component

R

• Sheet metal Component

• Rubber & Plastic Component

Brass, SS, MS – Fasteners (Nut, Bolt, Screw)

R

• Brass Insert

• Brass Nuterlink