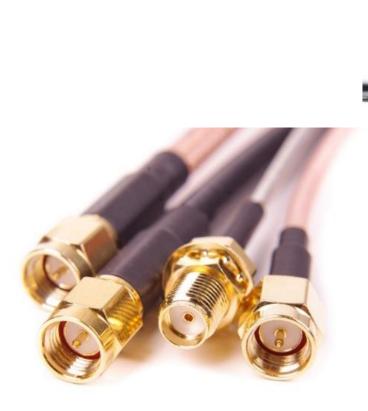

#### **Capabilities**

- We have in house capabilities of manufacturing
- 1) Brass fittings parts (Elbow, Tee, Male-Female Connector, Coupling Cap etc.)
- 2) CNC Turning parts
- 3) Brass Electrical Component
- 4) SMA Connector, UHF Connector, N Connector
- 5) F-Type Audio-video Connector, TNC Connector, BNC Connector
- 6) Gas & Fittings Component
- 7) Sheet metal Component
- 8) Rubber & Plastic Component
- 9) Brass, SS, MS Fasteners (Nut, Bolt, Screw)
- 10) Brass Insert
- 11) Bass Neutral link
- 12) Battery Terminals (PCB Terminal)
- 13) Brass Transformer Parts
- 14) Brass Nozzle
- 15) Brass Gas Burner

• Brass Fittings Part

CNC Turning Part

• CNC Turning Part

• Brass Electrical Component

• SMA Connector, UHF Connector, N Connector

F-Type Audio-video Connector, TNC Connector, BNC Connector

Gas & Fittings Component