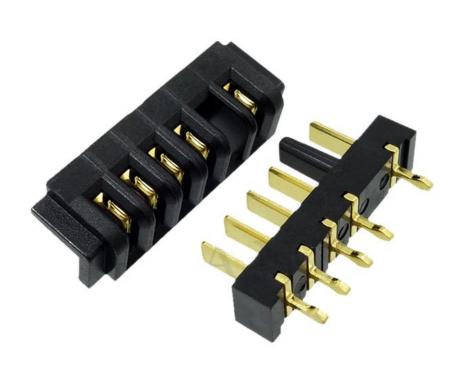

#### **Capabilities**

- We have in house capabilities of manufacturing
- 1) Brass fittings parts (Elbow, Tee, Male-Female Connector, Coupling Cap etc.)
- 2) CNC Turning parts
- 3) Brass Electrical Component
- 4) SMA Connector, UHF Connector, N Connector
- 5) F-Type Audio-video Connector, TNC Connector, BNC Connector
- 6) Gas & Fittings Component
- 7) Sheet metal Component
- 8) Rubber & Plastic Component
- 9) Brass, SS, MS Fasteners (Nut, Bolt, Screw)
- 10) Brass Insert
- 11) Bass Neutral link
- 12) Battery Terminals (PCB Terminal)
- 13) Brass Transformer Parts
- 14) Brass Nozzle
- 15) Brass Gas Burner

• Brass Fittings Part

CNC Turning Part

• CNC Turning Part

• Brass Electrical Component

• SMA Connector, UHF Connector, N Connector

F-Type Audio-video Connector, TNC Connector, BNC Connector

Gas & Fittings Component