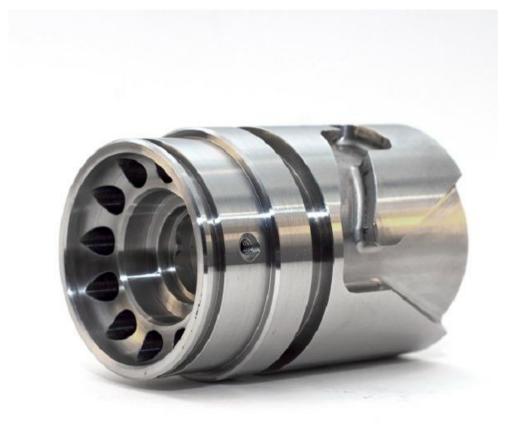

#### **Capabilities**

- We have in house capabilities of manufacturing
- 1) Brass fittings parts (Elbow, Tee, Male-Female Connector, Coupling Cap etc.)
- 2) CNC Turning parts
- 3) Brass Electrical Component
- 4) SMA Connector, UHF Connector, N Connector
- 5) F-Type Audio-video Connector, TNC Connector, BNC Connector
- 6) Gas & Fittings Component
- 7) Sheet metal Component
- 8) Rubber & Plastic Component
- 9) Brass, SS, MS Fasteners (Nut, Bolt, Screw)
- 10) Brass Insert
- 11) Bass Neutral link
- 12) Battery Terminals (PCB Terminal)
- 13) Brass Transformer Parts
- 14) Brass Nozzle
- 15) Brass Gas Burner

• Brass Fittings Part

CNC Turning Part

• CNC Turning Part

• Brass Electrical Component

• SMA Connector, UHF Connector, N Connector

F-Type Audio-video Connector, TNC Connector, BNC Connector

Gas & Fittings Component