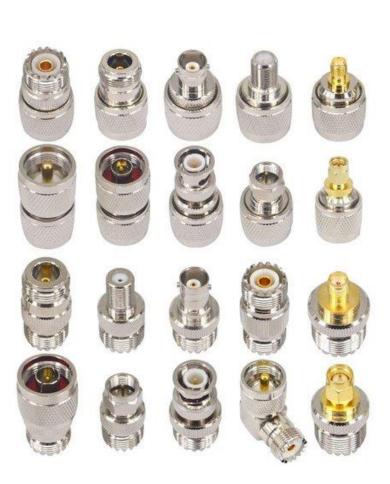

#### **Capabilities**

- We have in house capabilities of manufacturing
- 1) Brass fittings parts (Elbow, Tee, Male-Female Connector, Coupling Cap etc.)
- 2) CNC Turning parts
- 3) Brass Electrical Component
- 4) SMA Connector, UHF Connector, N Connector
- 5) F-Type Audio-video Connector, TNC Connector, BNC Connector
- 6) Gas & Fittings Component
- 7) Sheet metal Component
- 8) Rubber & Plastic Component
- 9) Brass, SS, MS Fasteners (Nut, Bolt, Screw)
- 10) Brass Insert
- 11) Bass Neutral link
- 12) Battery Terminals (PCB Terminal)
- 13) Brass Transformer Parts
- 14) Brass Nozzle
- 15) Brass Gas Burner

• Brass Fittings Part

CNC Turning Part

• CNC Turning Part

• Brass Electrical Component

• SMA Connector, UHF Connector, N Connector

F-Type Audio-video Connector, TNC Connector, BNC Connector

Gas & Fittings Component