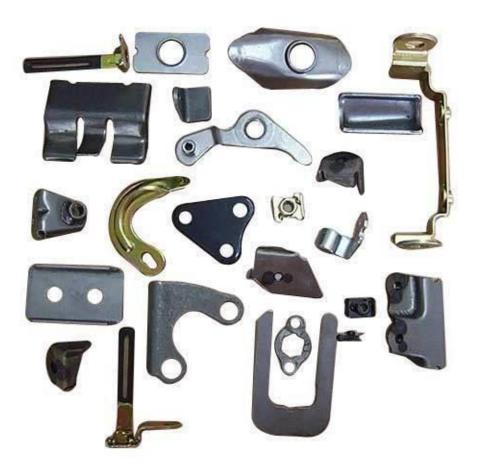

• Gas & Fittings Component

R

• Sheet metal Component

• Rubber & Plastic Component

Brass, SS, MS – Fasteners (Nut, Bolt, Screw)

R

• Brass Insert

• Brass Nuterlink