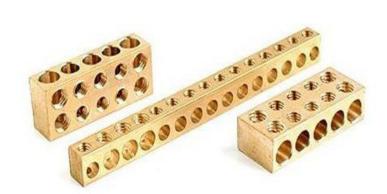

#### **Capabilities**

- We have in house capabilities of manufacturing
- 1) Brass fittings parts (Elbow, Tee, Male-Female Connector, Coupling Cap etc.)
- 2) CNC Turning parts
- 3) Brass Electrical Component
- 4) SMA Connector, UHF Connector, N Connector
- 5) F-Type Audio-video Connector, TNC Connector, BNC Connector
- 6) Gas & Fittings Component
- 7) Sheet metal Component
- 8) Rubber & Plastic Component
- 9) Brass, SS, MS Fasteners (Nut, Bolt, Screw)
- 10) Brass Insert
- 11) Bass Neutral link
- 12) Battery Terminals (PCB Terminal)
- 13) Brass Transformer Parts
- 14) Brass Nozzle
- 15) Brass Gas Burner

• Gas & Fittings Component

R

• Sheet metal Component

• Rubber & Plastic Component

Brass, SS, MS – Fasteners (Nut, Bolt, Screw)

R

• Brass Insert

• Brass Nuterlink

R

• Battery Terminals (PCB Terminal)

R

• Brass Transformer Parts