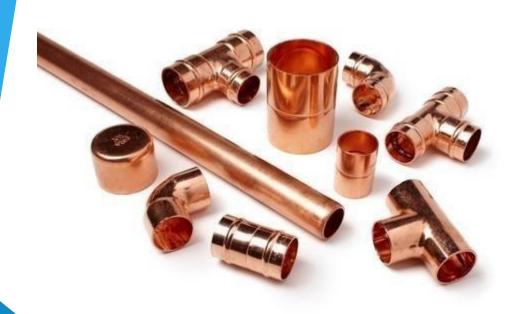

#### **Capabilities**

- We have in house capabilities of manufacturing
- 1) Brass fittings parts (Elbow, Tee, Male-Female Connector, Coupling Cap etc.)
- 2) CNC Turning parts
- 3) Brass Electrical Component
- 4) SMA Connector, UHF Connector, N Connector
- 5) F-Type Audio-video Connector, TNC Connector, BNC Connector
- 6) Gas & Fittings Component
- 7) Sheet metal Component
- 8) Rubber & Plastic Component
- 9) Brass, SS, MS Fasteners (Nut, Bolt, Screw)
- 10) Brass Insert
- 11) Bass Neutral link
- 12) Battery Terminals (PCB Terminal)
- 13) Brass Transformer Parts
- 14) Brass Nozzle
- 15) Brass Gas Burner

• Brass Fittings Part

CNC Turning Part

• CNC Turning Part

• Brass Electrical Component

• SMA Connector, UHF Connector, N Connector

F-Type Audio-video Connector, TNC Connector, BNC Connector

Gas & Fittings Component