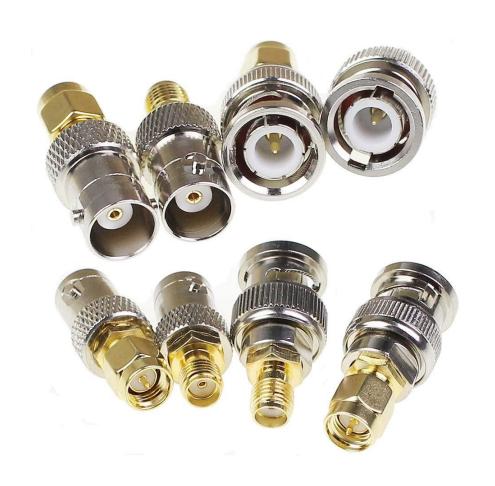

#### **Capabilities**

- We have in house capabilities of manufacturing
- 1) Brass fittings parts (Elbow, Tee, Male-Female Connector, Coupling Cap etc.)
- 2) CNC Turning parts
- 3) Brass Electrical Component
- 4) SMA Connector, UHF Connector, N Connector
- 5) F-Type Audio-video Connector, TNC Connector, BNC Connector
- 6) Gas & Fittings Component
- 7) Sheet metal Component
- 8) Rubber & Plastic Component
- 9) Brass, SS, MS Fasteners (Nut, Bolt, Screw)
- 10) Brass Insert
- 11) Bass Neutral link
- 12) Battery Terminals (PCB Terminal)
- 13) Brass Transformer Parts
- 14) Brass Nozzle
- 15) Brass Gas Burner

• Brass Fittings Part

CNC Turning Part

• CNC Turning Part

• Brass Electrical Component

• SMA Connector, UHF Connector, N Connector

F-Type Audio-video Connector, TNC Connector, BNC Connector

Gas & Fittings Component