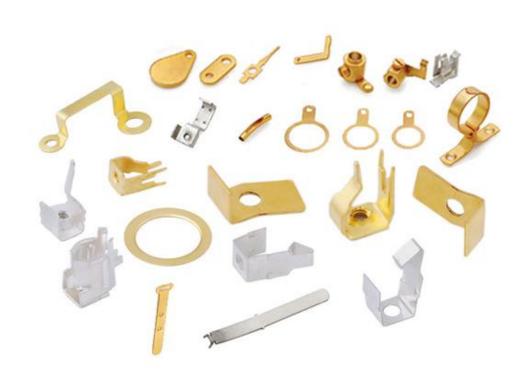

• Brass Fittings Part

CNC Turning Part

• CNC Turning Part

• Brass Electrical Component

• SMA Connector, UHF Connector, N Connector

F-Type Audio-video Connector, TNC Connector, BNC Connector

Gas & Fittings Component