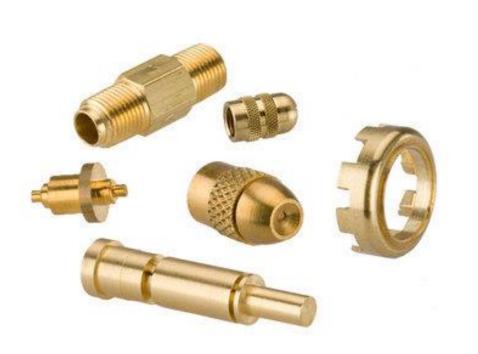

#### **Capabilities**

- We have in house capabilities of manufacturing
- 1) Brass fittings parts (Elbow, Tee, Male-Female Connector, Coupling Cap etc.)
- 2) CNC Turning parts
- 3) Brass Electrical Component
- 4) SMA Connector, UHF Connector, N Connector
- 5) F-Type Audio-video Connector, TNC Connector, BNC Connector
- 6) Gas & Fittings Component
- 7) Sheet metal Component
- 8) Rubber & Plastic Component
- 9) Brass, SS, MS Fasteners (Nut, Bolt, Screw)
- 10) Brass Insert
- 11) Bass Neutral link
- 12) Battery Terminals (PCB Terminal)
- 13) Brass Transformer Parts
- 14) Brass Nozzle
- 15) Brass Gas Burner

• Brass Fittings Part

CNC Turning Part

• CNC Turning Part

• Brass Electrical Component

• SMA Connector, UHF Connector, N Connector

F-Type Audio-video Connector, TNC Connector, BNC Connector

Gas & Fittings Component

• Gas & Fittings Component

R

• Sheet metal Component

• Rubber & Plastic Component

Brass, SS, MS – Fasteners (Nut, Bolt, Screw)

R

• Brass Insert

• Brass Nuterlink