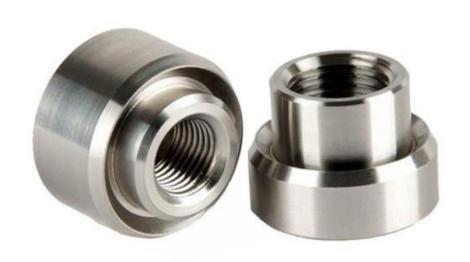

#### **Capabilities**

- We have in house capabilities of manufacturing
- 1) Brass fittings parts (Elbow, Tee, Male-Female Connector, Coupling Cap etc.)
- 2) CNC Turning parts
- 3) Brass Electrical Component
- 4) SMA Connector, UHF Connector, N Connector
- 5) F-Type Audio-video Connector, TNC Connector, BNC Connector
- 6) Gas & Fittings Component
- 7) Sheet metal Component
- 8) Rubber & Plastic Component
- 9) Brass, SS, MS Fasteners (Nut, Bolt, Screw)
- 10) Brass Insert
- 11) Bass Neutral link
- 12) Battery Terminals (PCB Terminal)
- 13) Brass Transformer Parts
- 14) Brass Nozzle
- 15) Brass Gas Burner

• Brass Fittings Part

CNC Turning Part

• CNC Turning Part

• Brass Electrical Component

• SMA Connector, UHF Connector, N Connector

F-Type Audio-video Connector, TNC Connector, BNC Connector

Gas & Fittings Component