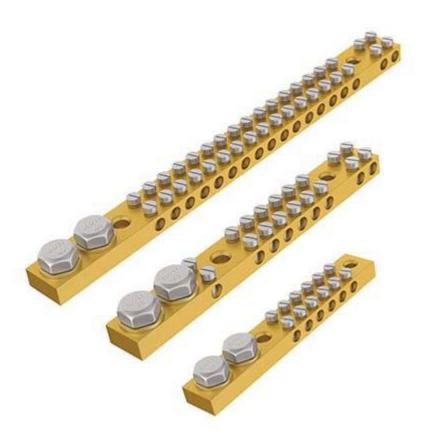

#### **Capabilities**

- We have in house capabilities of manufacturing
- 1) Brass fittings parts (Elbow, Tee, Male-Female Connector, Coupling Cap etc.)
- 2) CNC Turning parts
- 3) Brass Electrical Component
- 4) SMA Connector, UHF Connector, N Connector
- 5) F-Type Audio-video Connector, TNC Connector, BNC Connector
- 6) Gas & Fittings Component
- 7) Sheet metal Component
- 8) Rubber & Plastic Component
- 9) Brass, SS, MS Fasteners (Nut, Bolt, Screw)
- 10) Brass Insert
- 11) Bass Neutral link
- 12) Battery Terminals (PCB Terminal)
- 13) Brass Transformer Parts
- 14) Brass Nozzle
- 15) Brass Gas Burner

• Gas & Fittings Component

R

• Sheet metal Component

• Rubber & Plastic Component

Brass, SS, MS – Fasteners (Nut, Bolt, Screw)

R

• Brass Insert

• Brass Nuterlink

R

• Battery Terminals (PCB Terminal)

R

• Brass Transformer Parts